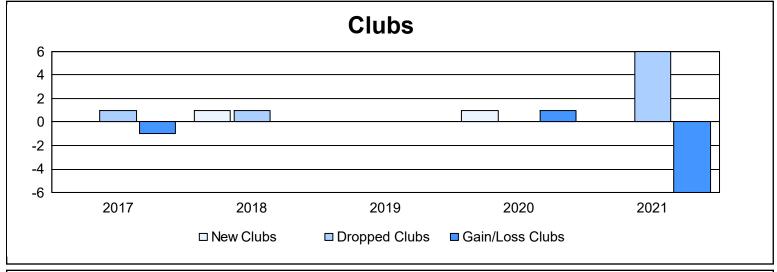

District 5M 8 As of June 2021 Cumulative

| Year      | New<br>Clubs | Dropped<br>Clubs | Gain/<br>Loss<br>Clubs | New<br>Members | Charter<br>Members | Reinstate<br>Members | Transfer<br>Members | Total<br>Member<br>Added | Total<br>Members<br>Dropped | Gain/<br>Loss<br>Members |
|-----------|--------------|------------------|------------------------|----------------|--------------------|----------------------|---------------------|--------------------------|-----------------------------|--------------------------|
| 2016-2017 | 0            | 1                | -1                     | 194            | 3                  | 11                   | 6                   | 214                      | 265                         | -51                      |
| 2017-2018 | 1            | 1                | 0                      | 265            | 25                 | 10                   | 17                  | 317                      | 276                         | 41                       |
| 2018-2019 | 0            | 0                | 0                      | 185            | 0                  | 6                    | 10                  | 201                      | 267                         | -66                      |
| 2019-2020 | 1            | 0                | 1                      | 184            | 21                 | 3                    | 6                   | 214                      | 217                         | -3                       |
| 2020-2021 | 0            | 6                | -6                     | 164            | 3                  | 8                    | 7                   | 182                      | 395                         | -213                     |
| Average   | 0            | 2                | -1                     | 198            | 10                 | 8                    | 9                   | 226                      | 284                         | -58                      |